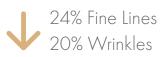

### IN A RECENT CLINICAL TRIAL, AFTER 6 TREATMENTS<sup>4</sup>

Week 1: 3 treatments, Weeks 2-4: 1 treatment each

<sup>1</sup> Biometric study, 2017 <sup>2</sup> Study in completion stage <sup>3</sup> J Drugs Dermatol. 2021;20(4);461-465 <sup>4</sup> Draelos ZD, Shamban A. A pilot study evaluating the anti-aging benefits of a CO2-emitting facial mask. J Cosmet Dermatol. 2023; 22: 2198-2204.

### ANTI-AGING

3 CO2LIFT® PRO TREATMENTS • 45 Minutes, 1x Weekly