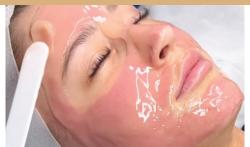

### ABOUT CO2LIFT® PRO CARBOXY GEL

CO2Lift® is an in-office and at-home treatment that acts as a topical "hyperbaric oxygen chamber" for the skin, delivering a rush of carbon dioxide to the application site. Treatment time is approx. 45 min - 1 hour.

### **HOW IT WORKS**

Carboxytherapy is the use of carbon dioxide (CO2) to regenerate the skin. When the gas is delivered through the gel to skin, the body responds by rushing oxygen rich blood to the tissue, (the Bohr Effect principle) leading to an induction of new collagen, tissue regeneration, and increased oxygenation and microcirculation.

### MICRONEEDLING

BEFORE TREATMENT

APPLICATION OF CO2LIFT® PRO TREATMENT

IMMEDIATELY AFTER 1 CO2LIFT® PRO TREATMENT