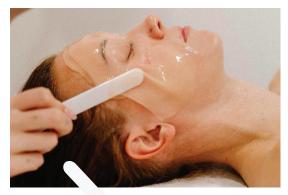

### ABOUT CO2LIFT® PRO CARBOXY GEL

CO2Lift® is an in-office and at-home treatment that acts as a topical "hyperbaric oxygen chamber" for the skin, delivering a rush of carbon dioxide to the application site. Treatment time is approx. 45 min - 1 hour.

### **HOW IT WORKS**

Carboxytherapy is the use of carbon dioxide (CO2) to regenerate the skin. When the gas is delivered through the gel to skin, the body responds by rushing oxygen rich blood to the tissue, (the Bohr Effect principle) leading to an induction of new collagen, tissue regeneration, and increased oxygenation and microcirculation.